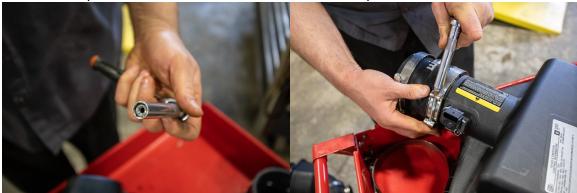

## 2020-2021 L5P Duramax 4" Intake Resonator Pipe

Covers installation of PN: WCF100720

- 1. Disconnect the batteries.
- 2. Remove the factory intake tube and resonator box.

3. Unplug MAF sensor and remove 8 mm screws holding the lid onto the airbox.

4. Install the boot and clamps onto the intake horn. Do not tighten yet.

5. Install the boot and clamp to the airbox. Install to airbox outside of the truck on the bench. Use the socket to assist in pushing the nut onto the stud. This will be tight for the first install and is normal, once it has been used it will be able to easily install and remove clamp at air box for normal service and filter inspection.