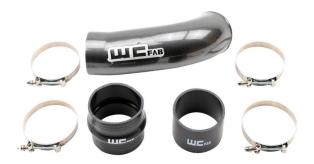

## 2020-2021 L5P Duramax 4" Intake Resonator Pipe

Covers installation of PN: WCF100720

- 1. Disconnect the batteries.
- 2. Remove the factory intake tube and resonator box.

3. Unplug MAF sensor and remove 8 mm screws holding the lid onto the airbox.