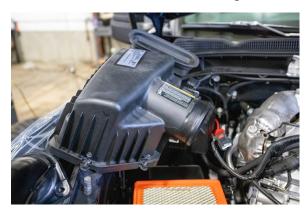

## 2020-2021 L5P Duramax 4" Intake Resonator Pipe

Covers installation of PN: WCF100720



- 1. Disconnect the batteries.
- 2. Remove the factory intake tube and resonator box.





3. Unplug MAF sensor and remove 8 mm screws holding the lid onto the airbox.



4. Install the boot and clamps onto the intake horn. Do not tighten yet.



5. Install the boot and clamp to the airbox. Install to airbox outside of the truck on the bench. Use the socket to assist in pushing the nut onto the stud. This will be tight for the first install and is normal, once it has been used it will be able to easily install and remove clamp at air box for normal service and filter inspection.



6. When finished, you should have the stud showing as pictured.



7. Loosely install the pipe into the boots. Do not tighten any clamps to allow proper alignment.



8. Install the box back onto the pipe and tighten the screws to hold the airbox lid on. Tighten all clamps evenly. Plug the MAF sensor back in.



9. Reconnect the batteries.

Any Questions, Comments, or Feedback?