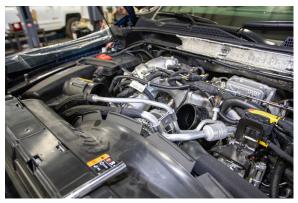

6. When finished, you should have the stud showing as pictured.

7. Loosely install the pipe into the boots. Do not tighten any clamps to allow proper alignment.

8. Install the box back onto the pipe and tighten the screws to hold the airbox lid on. Tighten all clamps evenly. Plug the MAF sensor back in.