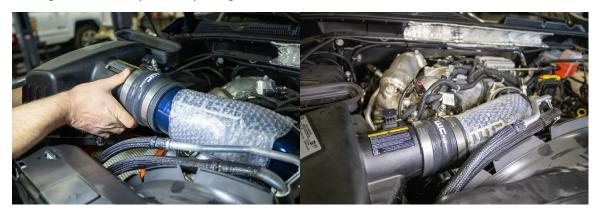

6. When finished, you should have the stud showing as pictured.

7. Loosely install the pipe into the boots. Do not tighten any clamps to allow proper alignment.

8. Install the box back onto the pipe and tighten the screws to hold the airbox lid on. Tighten all clamps evenly. Plug the MAF sensor back in.

9. Reconnect the batteries.

Any Questions, Comments, or Feedback?

Reach us by Email- Sales@wcfab.com

Or the shop phone- 630-277-8239

Thank you for purchasing from Wehrli Custom Fabrication!