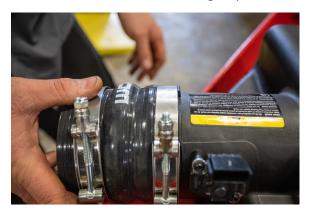

6. When finished, you should have the stud showing as pictured.

7. Loosely install the pipe into the boots. Do not tighten any clamps to allow proper alignment.

8. Install the box back onto the pipe and tighten the screws to hold the airbox lid on. Tighten all clamps evenly. Plug the MAF sensor back in.