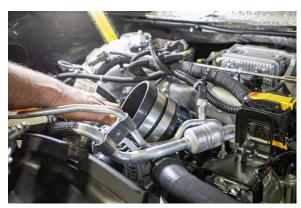

4. Install the boot and clamps onto the intake horn. Do not tighten yet.

5. Install the boot and clamp to the airbox. Install to airbox outside of the truck on the bench. Use the socket to assist in pushing the nut onto the stud. This will be tight for the first install and is normal, once it has been used it will be able to easily install and remove clamp at air box for normal service and filter inspection.

6. When finished, you should have the stud showing as pictured.

7. Loosely install the pipe into the boots. Do not tighten any clamps to allow proper alignment.

8. Install the box back onto the pipe and tighten the screws to hold the airbox lid on. Tighten all clamps evenly. Plug the MAF sensor back in.