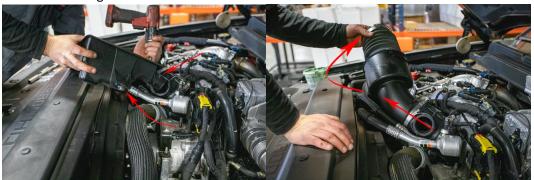

7. Remove bubble wrap from ends of your new pipe leaving protective covering in middle as shown. Insert pipe into air box boot first. Next, rotate pipe and insert into turbo inlet boot. A flat blade screwdriver or similar tool may be used to gently assist the boot over the pipe ends using care not to damage the boot.