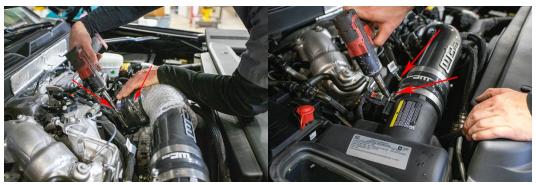

8. Adjust pipe depth at intake horn and airbox boots to allow proper seating of clamps to the pipe bead roll seal and then tighten assembly. Do not push pipe in past the point when you feel bead roll enter opening in hump boot.

9. Align and tighten clamps at turbo inlet and airbox checking for proper beadroll seat inside the clamp installation point. Clamp at airbox joint is intentionally tight in order to create a good seal. An extra set of hands may be helpful for getting this clamp started if you are having difficulty pinching it with one and starting the bolt with the other.