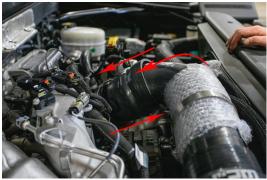

4. Disconnect intake pipe and resonator by disconnecting clamps and fasteners at the points indicated in the images above.

5. Remove resonator and intake piping.

6. Install supplied hump boots and clamps onto air box outlet and turbo inlet horn. Leave clamps loose for now.