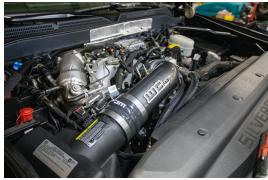

- 10. Remove any remaining protective bubble wrap from piping and clean any fingerprints with damp microfiber cloth.
- 11. Reconnect battery cables.
- 12. Start truck and check for any leaks after some idle time.