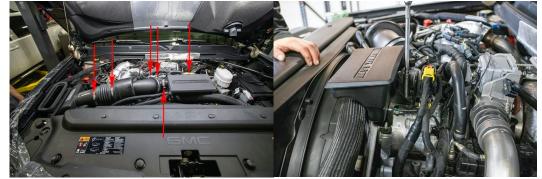

4. Disconnect intake pipe and resonator by disconnecting clamps and fasteners at the points indicated in the images above.

5. Remove resonator and intake piping.

6. Install supplied hump boots and clamps onto air box outlet and turbo inlet horn. Leave clamps loose for now.