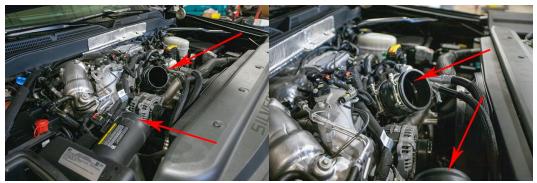

8. Adjust pipe depth at intake horn and airbox boots to allow proper seating of clamps to the pipe bead roll seal and then tighten assembly. Do not push pipe in past the point when you feel bead roll enter opening in hump boot.

9. Align and tighten clamps at turbo inlet and airbox checking for proper beadroll seat inside the clamp installation point. Clamp at airbox joint is intentionally tight in order to create a good seal. An extra set of hands may be helpful for getting this clamp started if you are having difficulty pinching it with one and starting the bolt with the other.