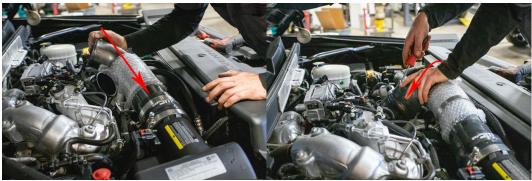

9. Align and tighten clamps at turbo inlet and airbox checking for proper beadroll seat inside the clamp installation point. Clamp at airbox joint is intentionally tight in order to create a good seal. An extra set of hands may be helpful for getting this clamp started if you are having difficulty pinching it with one and starting the bolt with the other.