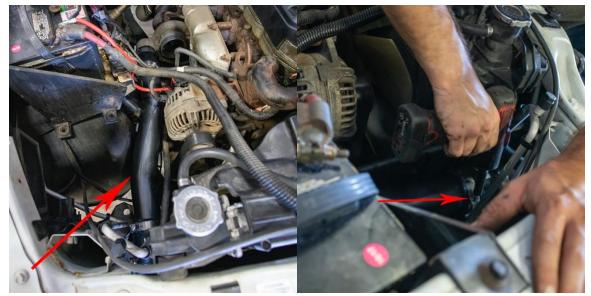

4. Remove air Intake to provide access to the intercooler pipe. Remove stock Passenger Side Intercooler Pipe by loosening clamps at turbo and intercooler. Disconnect at IC inlet first angling pipe up and out the top of the engine compartment

- 6. Inspect your new WCFab Intercooler Pipe ends for 'TURBO' stamping. Orient this end toward turbo outlet. Rotate pipe to align with compressor turbo and intercooler connection points.
- 7. WCFab recommends use of transmission assembly lube (such as Trans-Jel or Dr. Tranny's Assemblee Goo) on the pipe and boots to aid fitment and prevent damage to components during installation.