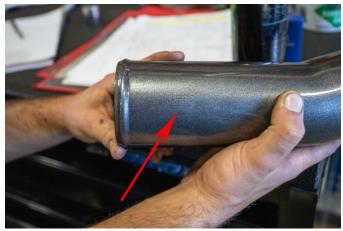

- 6. Inspect your new WCFab Intercooler Pipe ends for 'TURBO' stamping. Orient this end toward turbo outlet. Rotate pipe to align with compressor turbo and intercooler connection points.
- 7. WCFab recommends use of transmission assembly lube (such as Trans-Jel or Dr. Tranny's Assemblee Goo) on the pipe and boots to aid fitment and prevent damage to components during installation.