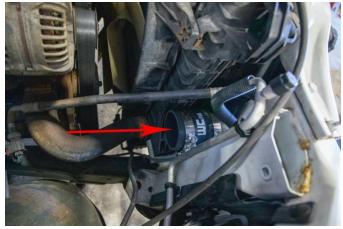

5. Install supplied 3" Straight Boot with T-Bolt Clamps oriented upwards. Leave clamps loose. Next, install the supplied 2 ¾" to 3" Reducer Boot and T-bolt clamps to the turbocharger compressor outlet. Leave clamps loose.