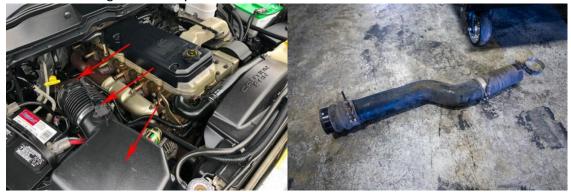

4. Remove air Intake to provide access to the intercooler pipe. Remove stock Passenger Side Intercooler Pipe by loosening clamps at turbo and intercooler. Disconnect at IC inlet first angling pipe up and out the top of the engine compartment