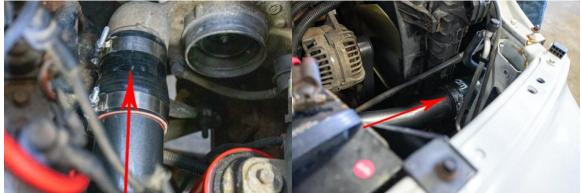

8. Install pipe end with 'TURBO' stamping into turbocharger reducer boot and clamps first. Then into boot at intercooler inlet.

- 9. Adjust boots and pipe as required to ensure proper sealing and clamp placement relative to the pipe bead rolls. Tighten clamps at turbocharger outlet and intercooler inlet.
- 10. Remove bubble wrap from piping and clean any fingerprints with damp microfiber cloth.
- 11. Reinstall Air Intake.
- 12. Reconnect battery cables.
- 13. Start truck and check for any leaks after some idle time. Boost testing is recommended after installation and service of this part.