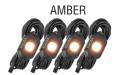

### XP Rock Light Kit Features:

- Ultra Bright Cree LEDs
- Flat and Tube Surface Mounting Hardware Included
- 4 or 6 Rock Light Pod Kits
- 5 Single Colors (Red, Blue, Green, White and Amber)
- Multi Color Kits include Color & Pattern Changing Remote Control

# ORDERING INFORMATION

| ITEM#    | PART#   | COLOR | KIT SIZE |
|----------|---------|-------|----------|
| HIL-RL6A | 9929361 | Amber | 6 Pod    |
| HIL-RL6B | 9929378 | Blue  | 6 Pod    |
| HIL-RL6G | 9929385 | Green | 6 Pod    |
| HIL-RL6R | 9929408 | Red   | 6 Pod    |
| HIL-RL6W | 9929415 | White | 6 Pod    |
| HIL-RL6M | 9929392 | Multi | 6 Pod    |

| ITEM#    | PART#   | COLOR | KIT SIZE |
|----------|---------|-------|----------|
| HIL-RL4A | 9929309 | Amber | 4 Pod    |
| HIL-RL4B | 9929316 | Blue  | 4 Pod    |
| HIL-RL4G | 9929323 | Green | 4 Pod    |
| HIL-RL4R | 9929347 | Red   | 4 Pod    |
| HIL-RL4W | 9929354 | White | 4 Pod    |
| HIL-RL4M | 9929330 | Multi | 4 Pod    |

| ITEM#    | PART#   | COLOR | KIT SIZE |
|----------|---------|-------|----------|
| HIL-RL1A | 9929255 | Amber | Single   |
| HIL-RL1B | 9929262 | Blue  | Single   |
| HIL-RL1G | 9929279 | Green | Single   |
| HIL-RL1R | 9929286 | Red   | Single   |
| HIL-RL1W | 9929293 | White | Single   |
|          |         |       |          |