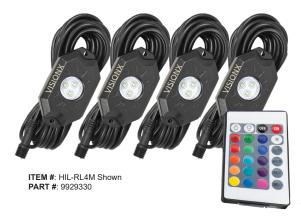

# ABOUT XP ROCK LIGHT KIT

The Vision X LED Rock Light Kits feature ultra bright colored Cree LEDs for the ultimate style lighting. Offered in a 4-light kit (UTV or Small Vehicle) or 6-light kit (Truck or 4-Door Jeep), each kit comes with a flat mount and tube mount base for each pod to aid in easy installation. The supplied control box allows for easy connection and wire routing without cutting and splicing each pod lead. Solid color pods available as singles with raw 2 wire leads (Not designed as replacement use with kits). Includes 4-year standard warranty.

### XP Rock Light Kit Features:

- Ultra Bright Cree LEDs
- Flat and Tube Surface Mounting Hardware Included
- 4 or 6 Rock Light Pod Kits
- 5 Single Colors (Red, Blue, Green, White and Amber)
- Multi Color Kits include Color & Pattern Changing Remote Control

| ITEM#    | PART#   | COLOR | KIT SIZE |
|----------|---------|-------|----------|
| HIL-RL4A | 9929309 | Amber | 4 Pod    |
| HIL-RL4B | 9929316 | Blue  | 4 Pod    |
| HIL-RL4G | 9929323 | Green | 4 Pod    |
| HIL-RL4R | 9929347 | Red   | 4 Pod    |
| HIL-RL4W | 9929354 | White | 4 Pod    |
| HIL-RL4M | 9929330 | Multi | 4 Pod    |