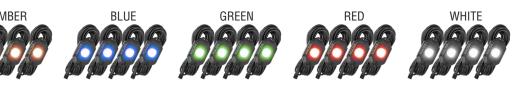

### XP Rock Light Kit Features:

- Ultra Bright Cree LEDs
- Flat and Tube Surface Mounting Hardware Included
- 4 or 6 Rock Light Pod Kits
- 5 Single Colors (Red, Blue, Green, White and Amber)
- Multi Color Kits include Color & Pattern Changing Remote Control

| ITEM#    | PART#   | COLOR | KIT SIZE |
|----------|---------|-------|----------|
| HIL-RL1A | 9929255 | Amber | Single   |
| HIL-RL1B | 9929262 | Blue  | Single   |
| HIL-RL1G | 9929279 | Green | Single   |
| HIL-RL1R | 9929286 | Red   | Single   |
| HIL-RL1W | 9929293 | White | Single   |
|          |         |       |          |