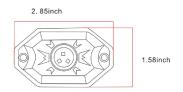

HIL-RL6G

HIL-RL6B

HIL-RL6A

HIL-RL6M

- · Rugged aluminum housing
- Ultra-bright CREE LED's
- · Flat and Tube style mounts included
- Available in multiple colors and 4-6 light kits

| Diameter:<br>Weight:                                                      |        | 1.76"/44.7mm<br>0.2lbs/.09kg                      |                |
|---------------------------------------------------------------------------|--------|---------------------------------------------------|----------------|
| Raw Lumens:                                                               |        | 140 lm                                            |                |
| Effective Lumens:                                                         |        | 128 lm                                            |                |
| Input Voltage:                                                            |        | 9-32v DC                                          |                |
| Wattage:                                                                  |        | 9W                                                |                |
| Amp Draw (12v):                                                           |        | 0.75A                                             |                |
| Operating Temperature:<br>LED Lifespan:                                   |        | -40°C ~ +80°C<br>50,000 hrs                       |                |
|                                                                           |        |                                                   |                |
| CONSTRUCTION                                                              | N      |                                                   |                |
|                                                                           | DN     | Die-Cast 6061                                     | Aluminum       |
| Housing:                                                                  | )N     | Die-Cast 6061<br>Black Powder (                   |                |
| Housing:<br>Finish:                                                       | )N     |                                                   | Coated         |
| Housing:<br>Finish:<br>Lens:                                              | )N     | Black Powder (                                    | Coated<br>Lens |
| Housing:<br>Finish:<br>Lens:<br>Connector:                                | )N     | Black Powder (<br>Polycarbonate                   | Coated<br>Lens |
| Housing: Finish: Lens: Connector: RATING                                  | )N     | Black Powder (<br>Polycarbonate                   | Coated<br>Lens |
| CONSTRUCTION Housing: Finish: Lens: Connector: RATING Warranty: LED COLOR | SINGLE | Black Powder (<br>Polycarbonate<br>14' 2 Conducto | Coated<br>Lens |

## **2D DRAWING**