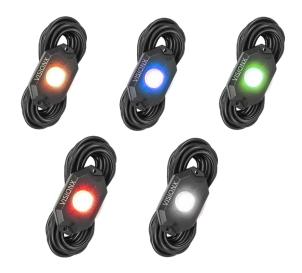

## **XP ROCK LIGHTS**

The **XP Rock Lights** from Vision X is a compact surface mount light in a rugged aluminum housing designed for exterior mounting on vehicles. The weatherproof design allows mounting on interior or exterior surfaces exposed to adverse conditions. Lights are available individually in multiple colors and in 4 and 6 light kits. An additional multi-color kit with wireless remote is available.

## Features and Benefits:

Red

Green Blue

**Amber** 

Multi

HIL-RL1R

HIL-RL1G

HIL-RL1B

HIL-RL1A

HIL-RL1M

HIL-RL4R

HIL-RL4G

HIL-RL4B

HIL-RL4A

HIL-RL4M

HIL-RL6R

HIL-RL6G

HIL-RL6B

HIL-RL6A

HIL-RL6M

- · Rugged aluminum housing
- Ultra-bright CREE LED's
- · Flat and Tube style mounts included
- Available in multiple colors and 4-6 light kits

| Diameter:<br>Weight:                                                      |        | 1.76"/44.7mm<br>0.2lbs/.09kg                      |                |
|---------------------------------------------------------------------------|--------|---------------------------------------------------|----------------|
| Raw Lumens:                                                               |        | 140 lm                                            |                |
| Effective Lumens:                                                         |        | 128 lm                                            |                |
| Input Voltage:                                                            |        | 9-32v DC                                          |                |
| Wattage:                                                                  |        | 9W                                                |                |
| Amp Draw (12v):                                                           |        | 0.75A                                             |                |
| Operating Temperature:<br>LED Lifespan:                                   |        | -40°C ~ +80°C<br>50,000 hrs                       |                |
|                                                                           |        |                                                   |                |
| CONSTRUCTION                                                              | N      |                                                   |                |
|                                                                           | DN     | Die-Cast 6061                                     | Aluminum       |
| Housing:                                                                  | )N     | Die-Cast 6061<br>Black Powder (                   |                |
| Housing:<br>Finish:                                                       | )N     |                                                   | Coated         |
| Housing:<br>Finish:<br>Lens:                                              | )N     | Black Powder (                                    | Coated<br>Lens |
| Housing:<br>Finish:<br>Lens:<br>Connector:                                | )N     | Black Powder (<br>Polycarbonate                   | Coated<br>Lens |
| Housing: Finish: Lens: Connector: RATING                                  | )N     | Black Powder (<br>Polycarbonate                   | Coated<br>Lens |
| CONSTRUCTION Housing: Finish: Lens: Connector: RATING Warranty: LED COLOR | SINGLE | Black Powder (<br>Polycarbonate<br>14' 2 Conducto | Coated<br>Lens |