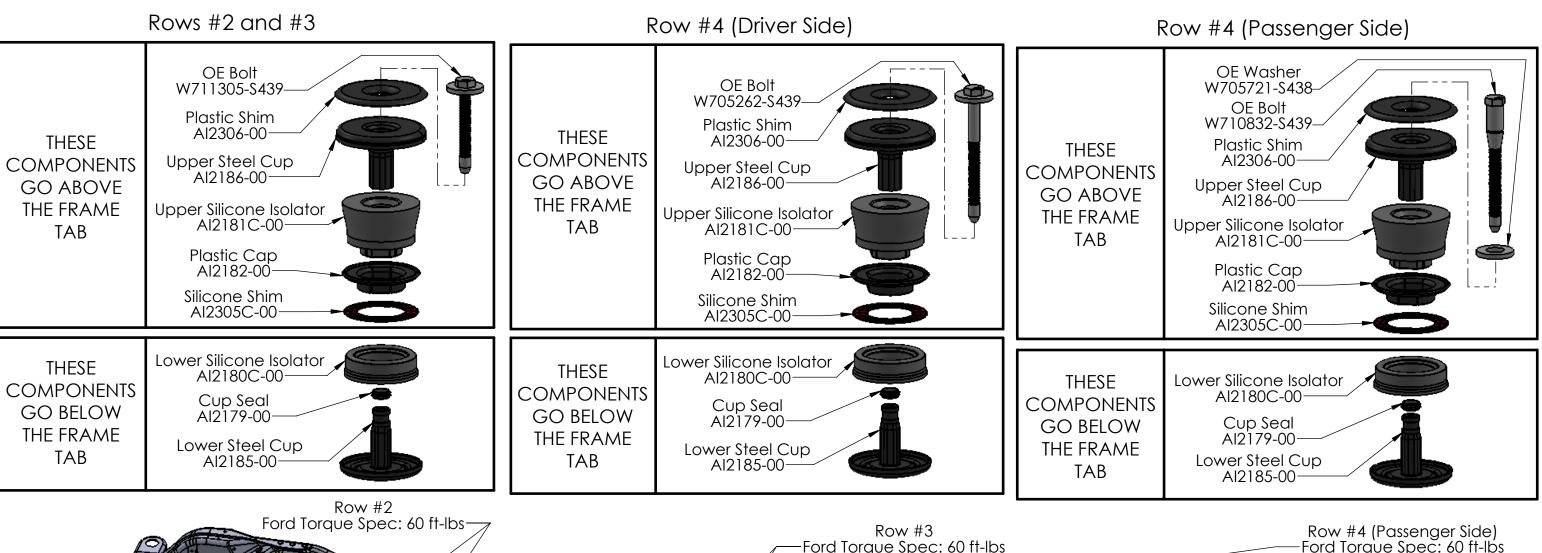

WARNING: Qualified professional installation of this product in accordance with the Ford service documentation and using a vehicle lift is required.

Install according to the supplied Ford Torque Spec for the best ride and to avoid damaging your truck. Do not attempt self-installation of this product or use an impact wrench at anytime. Self-installation using a jack or other lifting device could result in personal injury and/or damage to your vehicle. S&B shall not be liable for any loss, damage, including any incidental or consequential damages, fire, explosion, injury, or death as a result of self-installation of this product. The S&B Warranty will be voided if this product is not installed by a qualified professional or if an impact wrench is used. Visit sbfilters.com for warranty and other information.

Part Number: 81-1001 2003-2007 Ford Powerstroke 6.0L Crew Cab