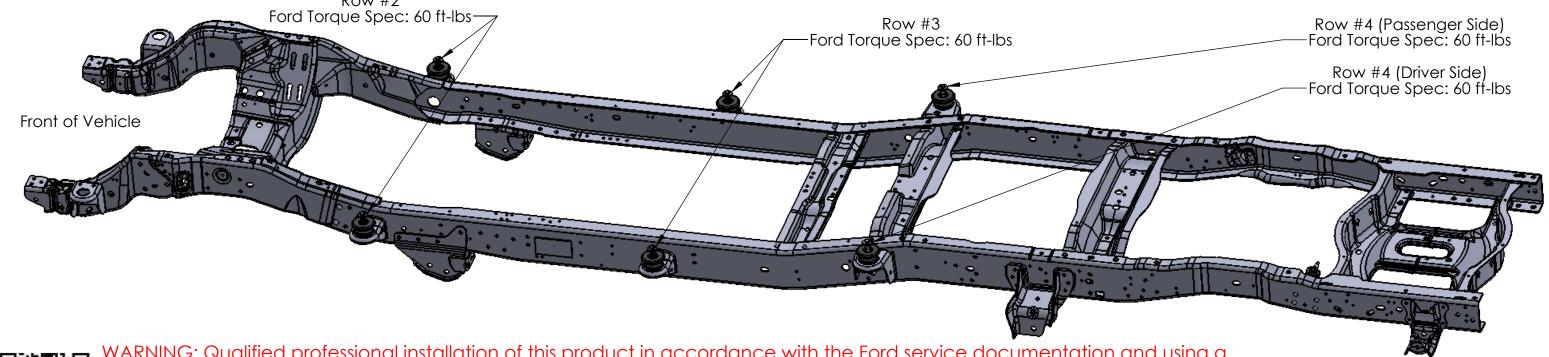

WARNING: Qualified professional installation of this product in accordance with the Ford service documentation and using a vehicle lift is required.

Install according to the supplied Ford Torque Spec for the best ride and to avoid damaging your truck. Do not attempt self-installation of this product or use an impact wrench at anytime. Self-installation using a jack or other lifting device could result in personal injury and/or damage to your vehicle. S&B shall not be liable for any loss, damage, including any incidental or consequential damages, fire, explosion, injury, or death as a result of self-installation of this product. The S&B Warranty will be voided if this product is not installed by a qualified professional or if an impact wrench is used. Visit sbfilters.com for warranty and other information.

Part Number: 81-1001 2003-2007 Ford Powerstroke 6.0L Crew Cab