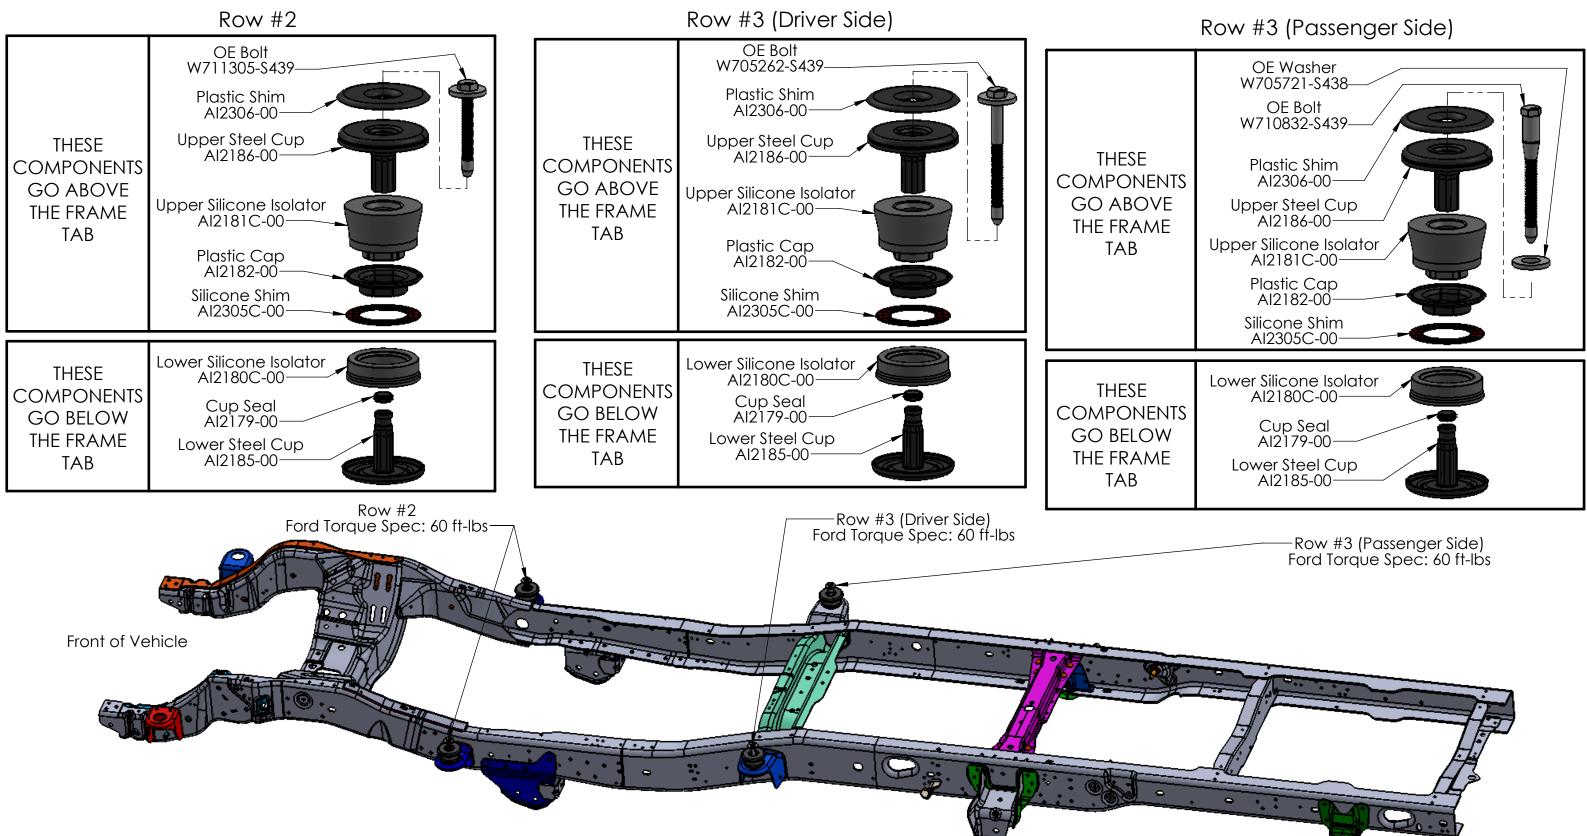

WARNING: Qualified professional installation of this product in accordance with the Ford service documentation and using a vehicle lift is reauired.

Install according to the supplied Ford Torque Spec for the best ride and to avoid damaging your truck. Do not attempt selfinstallation of this product or use an impact wrench at anytime. Self-installation using a jack or other lifting device could result in personal injury and/or damage to your vehicle. S&B shall not be liable for any loss, damage, including any incidental or consequential damages, fire, explosion, injury, or death as a result of self-installation of this product. The S&B Warranty will be voided if this product is not installed by a qualified professional or if an impact wrench is used. Visit sbfilters.com for warranty and other information.

Part Number: 81-1000 2003-2007 Ford Powerstroke 6.0L Reg/Ext Cab