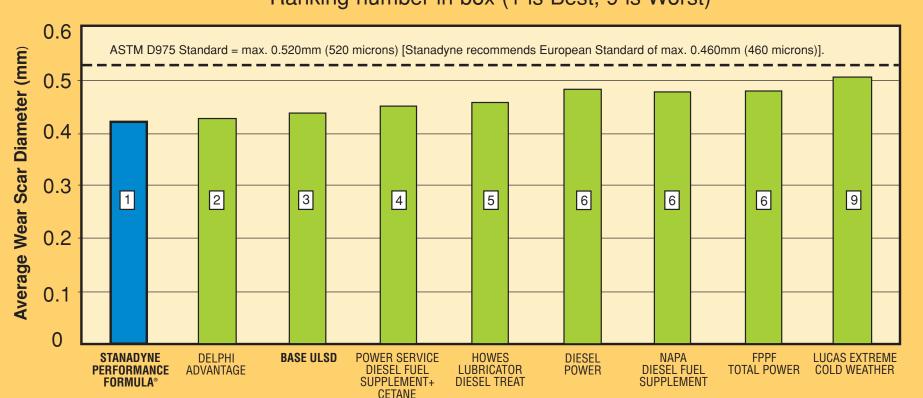

#### **AVERAGE WEAR SCAR (HFRR TEST)**

Lower Wear Scar Diameter is Better (Less Wear) Ranking number in box (1 is Best, 9 is Worst)