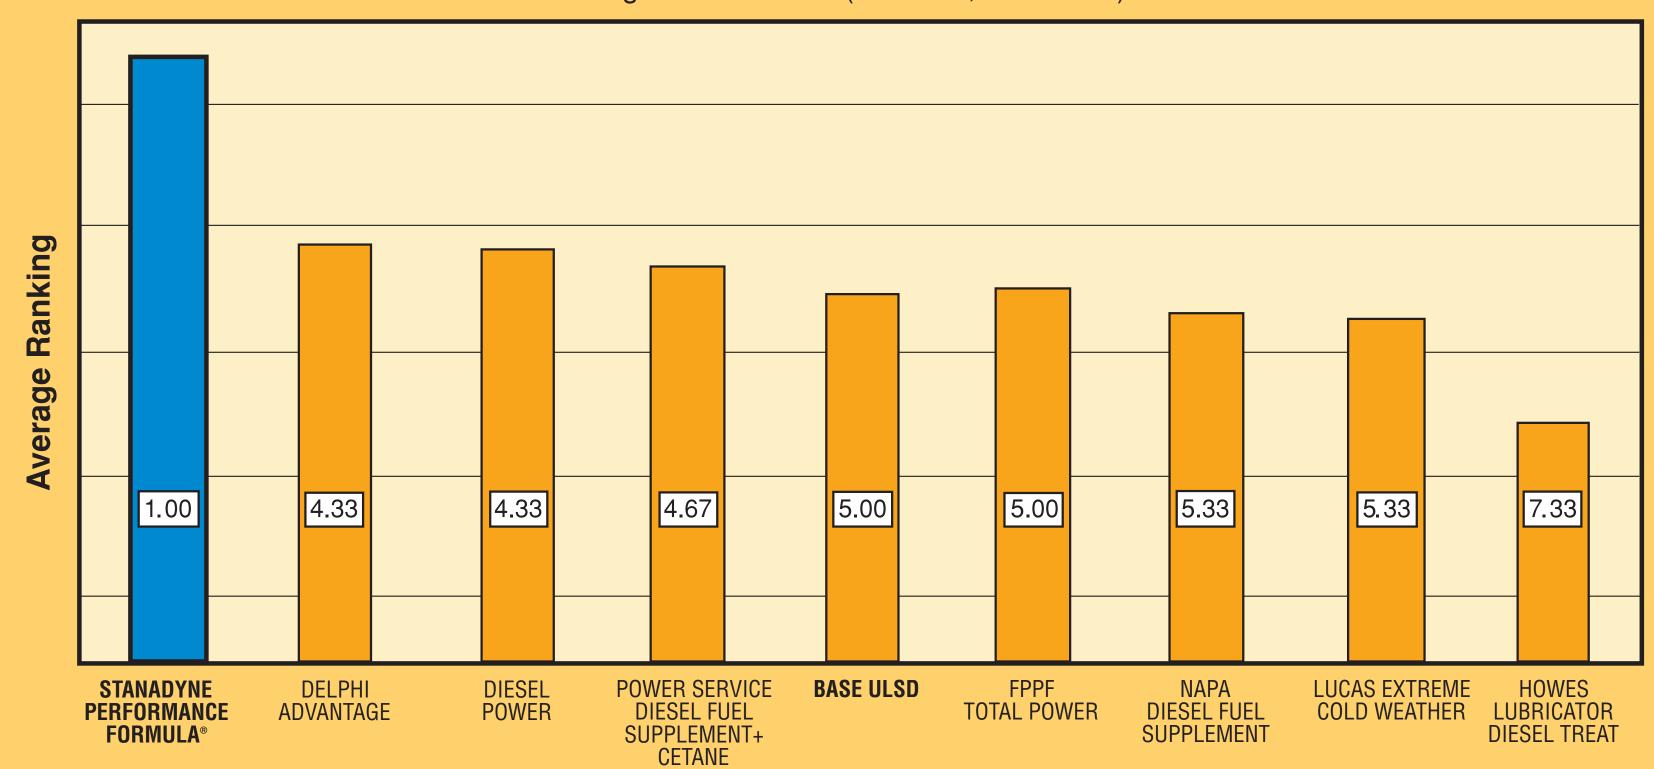

# Stanadyne Performance Formula Diesel Fuel Additive



## Only Stanadyne diesel fuel additives are:

- Made by a fuel injection equipment manufacturer
- Approved by diesel engine and vehicle makers
- Proven to perform best in independent tests

### **OVERALL AVERAGE RANKING**

Ranking number in box (1 is Best, 9 is Worst)



#### **CETANE NUMBER CHANGE**

Higher Cetane Number is Better



#### **AVERAGE WEAR SCAR (HFRR TEST)**

Lower Wear Scar Diameter is Better (Less Wear) Ranking number in box (1 is Best, 9 is Worst)



#### **COLD FILTER PLUG POINT REDUCTION**

Lower CFPP Temperature is Better Ranking number in box (1 is Best, 9 is Worst) -30 STANADYNE FPPF LUCAS EXTREME POWER SERVICE
PERFORMANCE TOTAL POWER COLD WEATHER DIESEL FUEL
SUPPLEMENT+ NAPA DIESEL FUEL SUPPLEMENT HOWES LUBRICATOR DIESEL TREAT **BASE ULSD** DELPHI ADVANTAGE

STANADYNE DIESEL FUEL ADDITIVES COMPLY WITH FEDERAL LOW SULFUR REQUIREMENTS FOR USE IN DIESEL MOTOR VEHICLES AND NONROAD ENGINES