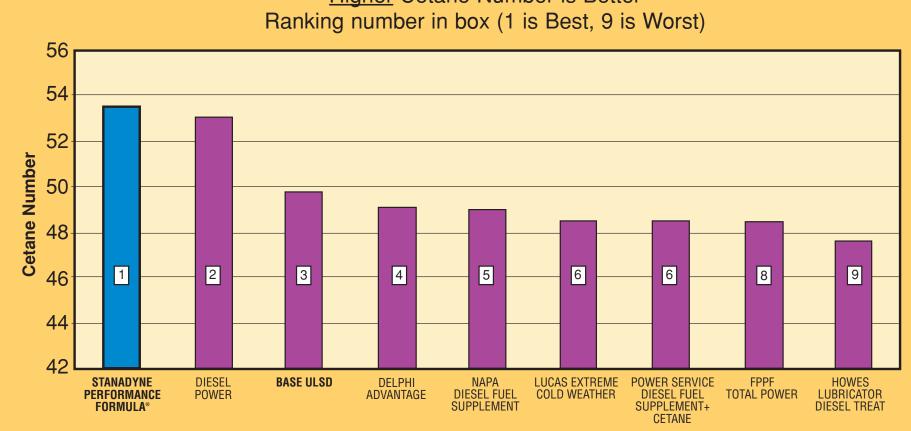

# Stanadyne Performance Formula Diesel Fuel Additive



## Only Stanadyne diesel fuel additives are:

- Made by a fuel injection equipment manufacturer
- Approved by diesel engine and vehicle makers
- Proven to perform best in independent tests

### **OVERALL AVERAGE RANKING**

Ranking number in box (1 is Best, 9 is Worst)



#### **CETANE NUMBER CHANGE**

Higher Cetane Number is Better



#### **AVERAGE WEAR SCAR (HFRR TEST)**

Lower Wear Scar Diameter is Better (Less Wear) Ranking number in box (1 is Best, 9 is Worst)



#### **COLD FILTER PLUG POINT REDUCTION**

Lower CFPP Temperature is Better Ranking number in box (1 is Best, 9 is Worst) -30 STANADYNE FPPF LUCAS EXTREME POWER SERVICE
PERFORMANCE TOTAL POWER COLD WEATHER DIESEL FUEL
SUPPLEMENT+ NAPA DIESEL FUEL SUPPLEMENT HOWES LUBRICATOR DIESEL TREAT **BASE ULSD** DELPHI ADVANTAGE

STANADYNE DIESEL FUEL ADDITIVES COMPLY WITH FEDERAL LOW SULFUR REQUIREMENTS FOR USE IN DIESEL MOTOR VEHICLES AND NONROAD ENGINES