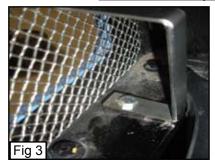

#### Step 3

Get under the truck to install the C-Bracket behind the bumper opening. Attach brackets, Insert bolt through bracket and bumper (Fig, 3). Brackets replace clips on each end (Fig, 1A). (If bumper grille seems loose, Apply pressure to brackets to hold in place.)