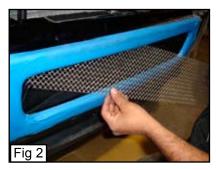

#### Step 2

Take the mesh grille and insert it through the opening in the bumper. (Fig. 2)