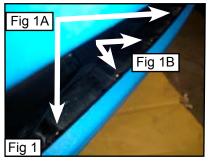

## Step 1

Remove 4 clips along the inside Bumper to move the rubber splash guard. (Fig. 1)

#### Step 3

Get under the truck to install the C-Bracket behind the bumper opening. Attach brackets, Insert bolt through bracket and bumper (Fig, 3). Brackets replace clips on each end (Fig, 1A). (If bumper grille seems loose, Apply pressure to brackets to hold in place.)

### Step 5

Re-attach remaining 2 clips. (Fig, 5, Fig,1B)