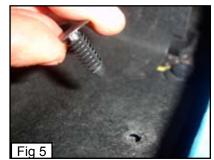

ASE READ AND UNDERSTAND ALL INSTRUCTIONS
BEFORE ATTEMPTING INSTALLATION.(If installing with
main grille, Remove main grille, Install bumper grille

## Step 1

Remove 4 clips along the inside Bumper to move the rubber splash guard. (Fig. 1)

#### Step 2

Take the mesh grille and insert it through the opening in the bumper. (Fig. 2)

#### Step 3

Get under the truck to install the C-Bracket behind the bumper opening. Attach brackets, Insert bolt through bracket and bumper (Fig, 3). Brackets replace clips on each end (Fig, 1A). (If bumper grille seems loose, Apply pressure to brackets to hold in place.)

#### Step 4

Insert the 1/4 Flatwasher, then 1/4 Split washer, Thread 1/4 Nut (Fig. 4)

### Step 5

Re-attach remaining 2 clips. (Fig, 5, Fig,1B)

#### **Installation Complete**