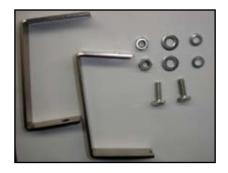

# **Bumper Mesh Grille**

TOOLS REQUIRED:
Socket Wrench set

with main grille removed.)

**PARTS LIST** 

- (1) Bumper Mesh Grille
- (2) 1/4 Nuts
- (2) 1/4 Split Washers
- (2) 1/4 Flat Washers
- (2) 1/4 Bolts