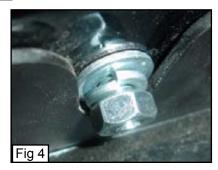

#### Step 4

Insert the 1/4 Flatwasher, then 1/4 Split washer, Thread 1/4 Nut (Fig. 4)