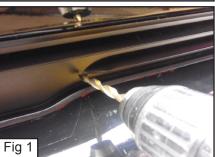

Remove either the Splash Guard or the Plastic Cover along the Top of the Grille to reach behind the Bumper Opening.

- Place the Grille onto the Bumper Opening and Look at where the Brackets on the Grille is.
- With the 3/16 Drillbit, Drill through the Brackets. (Fig. 1)
- Place a #8 Screw through the Bracket and Place a Flatwasher Behind the Bumper Opening.