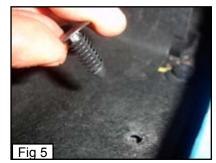

D UNDERSTAND ALL INSTRUCTIONS BEFORE ATTEMPTING INSTALLATION. (If installing with main grille, Remove main grille, Install bumper grille with main grille removed.)

#### Step 1

Remove 4 clips along the inside Bumper to move the rubber splash guard. (Fig. 1)

#### Step 2

Take the billet grille and place in bumper opening. (Fig, 2)

#### Step 3

Get under the truck to install the C-Bracket behind the bumper opening. Attach brackets, Insert bolt through bracket and bumper (Fig, 3). Brackets replace clips on each end (Fig, 1A). (If bumper grille seems loose, Apply pressure to brackets to hold in place.)

#### Step 4

Insert the 1/4 Flatwasher, then 1/4 Split washer, Thread 1/4 Nut (Fig, 4)

#### Step 5

Re-attach remaining 2 clips. (Fig. 5, Fig.1B)

#### **Installation Complete**