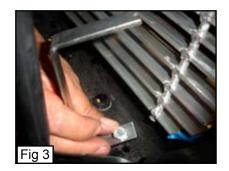

#### Step 3

Get under the truck to install the C-Bracket behind the bumper opening. Attach brackets, Insert bolt through bracket and bumper (Fig, 3). Brackets replace clips on each end (Fig, 1A). (If bumper grille seems loose, Apply pressure to brackets to hold in place.)