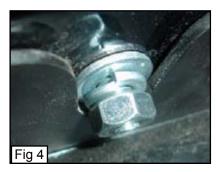

#### Step 4

Insert the 1/4 Flatwasher, then 1/4 Split washer, Thread 1/4 Nut (Fig, 4)