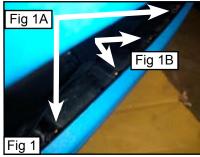

#### Step 1

Remove 4 clips along the inside Bumper to move the rubber splash guard. (Fig. 1)

#### Step 3

Get under the truck to install the C-Bracket behind the bumper opening. Attach brackets, Insert bolt through bracket and bumper (Fig, 3). Brackets replace clips on each end (Fig, 1A). (If bumper grille seems loose, Apply pressure to brackets to hold in place.)

#### Step 5

Re-attach remaining 2 clips. (Fig. 5, Fig.1B)