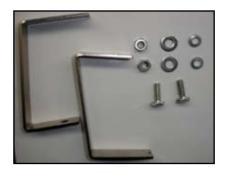

#### **PARTS LIST**

- (2) 1/4 Nuts
- (1) Billet Bumper Grille
- (2) 1/4 Split Washers
- (2) 1/4 Flat Washers
- (2) 1/4 Bolts
- (2) Custom C-Brackets

PLEASE READ AND UNDERSTAND ALL INSTRUCTIONS BEFORE ATTEMPTING INSTALLATION. (If installing with main grille, Remove main grille, Install bumper grille with main grille removed.)