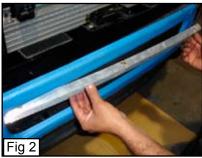

AND UNDERSTAND ALL INSTRUCTIONS BEFORE ATTEMPTING INSTALLATION. (If installing with main grille, Remove main grille, Install bumper grille with main grille removed.)

#### Step 1

Remove 4 clips along the inside Bumper to move the rubber splash guard. (Fig. 1)

#### Step 2

Take the billet grille and place in bumper opening. (Fig, 2)

#### Step 3

Get under the truck to install the C-Bracket behind the bumper opening. Attach brackets, Insert bolt through bracket and bumper (Fig, 3). Brackets replace clips on each end (Fig, 1A). (If bumper grille seems loose, Apply pressure to brackets to hold in place.)

#### Step 4

Insert the 1/4 Flatwasher, then 1/4 Split washer, Thread 1/4 Nut (Fig, 4)

#### Step 5

Re-attach remaining 2 clips. (Fig. 5, Fig.1B)

#### **Installation Complete**