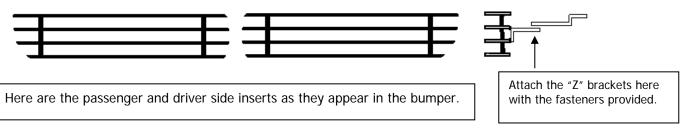

#### Step 1

Identify the left and right bumper inserts.

## Step 2

Attach the brackets as pictured in the diagram on the right. The brackets then mount to holes on top of the bumper. Make sure the billets are centered and tighten the fasteners. *Thank you for purchasing a T-Rex Billet Grille*. 5/9/07