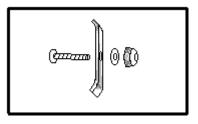

### Step 2

Identify the inserts. Center each billet insert over the grille opening. Now install a machine screw from the front of the billet. From the rear of the grille; install a flange bracket, flat washer and nylon lock nut on each screw. Use a Phillips screwdriver and wrench to snug the hardware down. Do not over tighten.