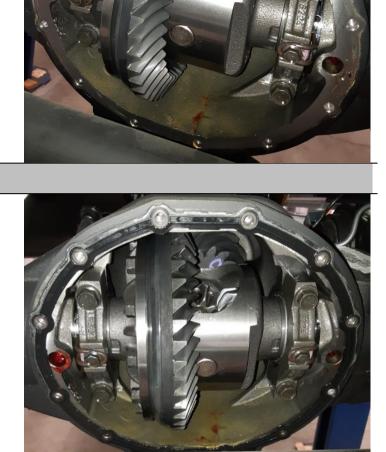

Note: Do not damage the reusable gasket, you will need to reuse it.

Once drained, remove cover and check differential housing gasket surface for irregularities and remove high spots if required. Surface must be flat and clean.