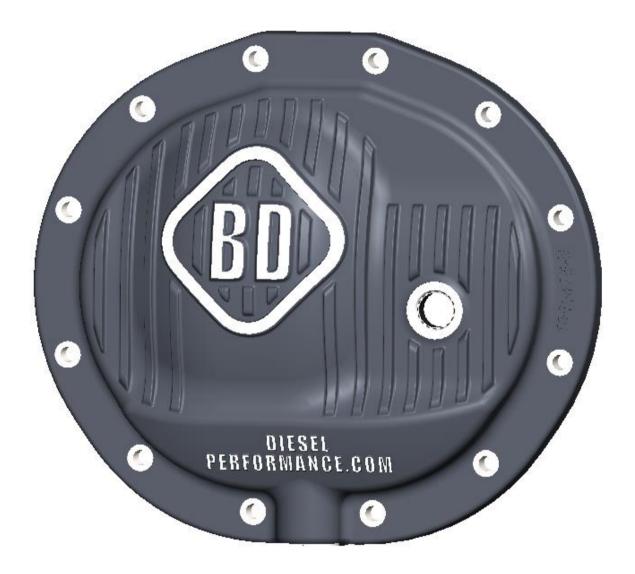

#### Kit Contents

| 1601828            | 1601715             | 1601512      |
|--------------------|---------------------|--------------|
| PERFORMANCE COM    |                     | 0            |
| Differential cover | Bolt M8-1.25 X 30mm | Washer 5/16" |
| 1                  | 12                  | Qty: 12      |
|                    |                     |              |
| 1601613            | 1401557             |              |
| a CS mass of the   |                     |              |