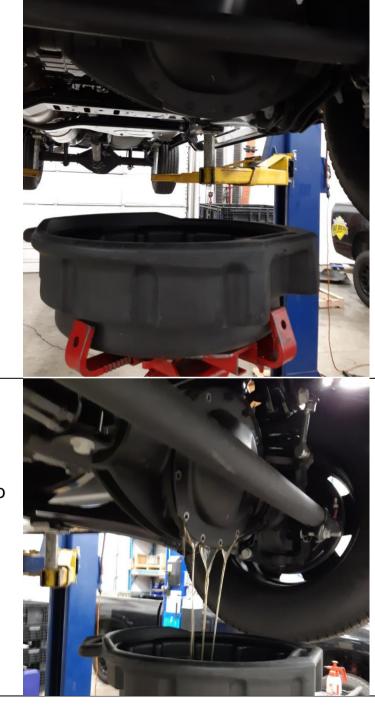

## **Tools Required for Installation**

- 13 mm socket wrench
- 6mm Allen Wrench
- 8mm Allen wrench
- 9mm Allen wrench

Installation

REMOVAL

Place a drain pan under the differential.

Remove bolts starting at the bottom. Leave the top bolts installed loosely, pry cover away from the housing and allow fluid to drain.

Note: Do not damage the reusable gasket, you will need to reuse it.

Once drained, remove cover and check differential housing gasket surface for irregularities and remove high spots if required. Surface must be flat and clean.