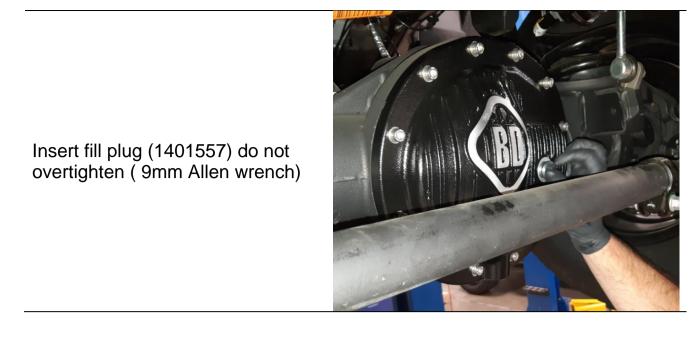

#### Torque Spec. 30 ft-lbs

Install the drain plug (1601613) in to the BD diff cover (use 8 mm Allen wrench). Do not over tighten.

Fill differential with manufacturer specified oil following manufacturers filling procedures.