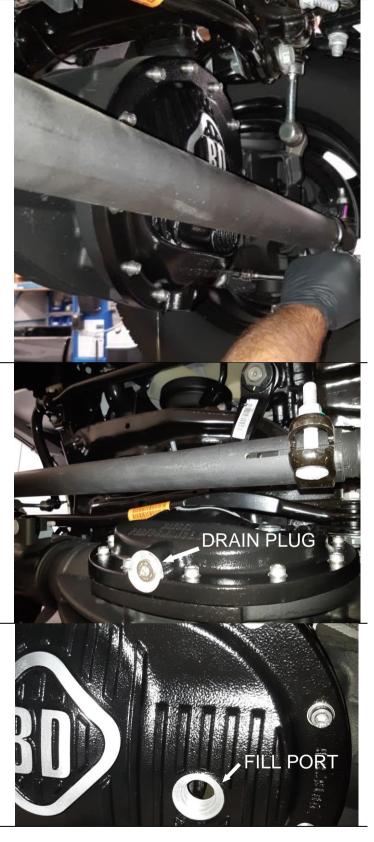

## **Tools Required for Installation**

- 13 mm socket wrench
- 6mm Allen Wrench
- 8mm Allen wrench
- 9mm Allen wrench

Installation

REMOVAL

Place a drain pan under the differential.

Remove bolts starting at the bottom. Leave the top bolts installed loosely, pry cover away from the housing and allow fluid to drain.

Note: Do not damage the reusable gasket, you will need to reuse it.

Once drained, remove cover and check differential housing gasket surface for irregularities and remove high spots if required. Surface must be flat and clean.

#### Torque Spec. 30 ft-lbs

Install the drain plug (1601613) in to the BD diff cover (use 8 mm Allen wrench). Do not over tighten.

Fill differential with manufacturer specified oil following manufacturers filling procedures.