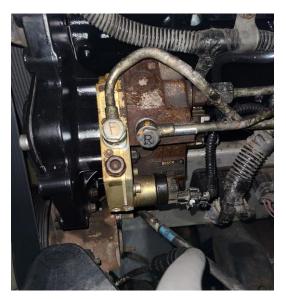

## **INSTALLATION INSTRUCTIONS**

SUBJECT: PLUMBING A 6.7L CP3 ON 5.9L CUMMINS ENGINE

FPE-2021-51 April, 2021 Page 1 of 1

**FITMENT:** 2003-2007 5.9L Cummins **KIT P/N:** FPE-CUMM-CP3K-5.9

STOCK 5.9L CP3 shown at right with Feed "F" and Return "R" lines marked. The high-pressure line from the pump to the rail will be removed and discarded along with the feed line and approximately 6" of hose when installing the new 6.7L CP3.