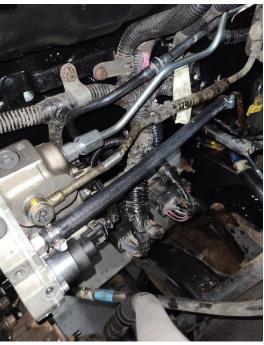

A fully installed 6.7L CP3 is shown at right.

Install the NEW high-pressure line provided with the CP3 along with the NEW fuel feed hose and feed fitting that will be routed from the CP3 to the fuel standpipe. The original return fuel line will be re-used.