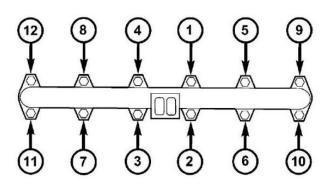

Use a small amount of anti-seize on the exposed threads that will be in contact with the nut. Install the exhaust manifold gasket and exhaust manifold.

Install the washers and 12-point nuts and torque the nuts to 40 ft-lbs. Tighten in a sequence working from the inside to the outside as shown at right.