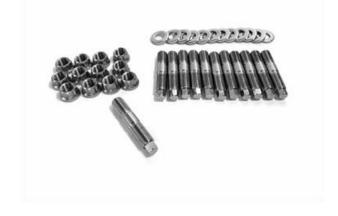

## **KIT CONTENTS:**

| Item | Description   | Qty |
|------|---------------|-----|
| 1    | Manifold stud | 12  |
| 2    | 12 point nut  | 12  |
| 3    | Washer        | 12  |

Use a small amount of oil or anti-seize on the threaded side of the stud that will be in the head. Run each stud in by hand into the head. Gently snug each stud to the bottom of the bore. DO NOT OVERTIGHTEN.