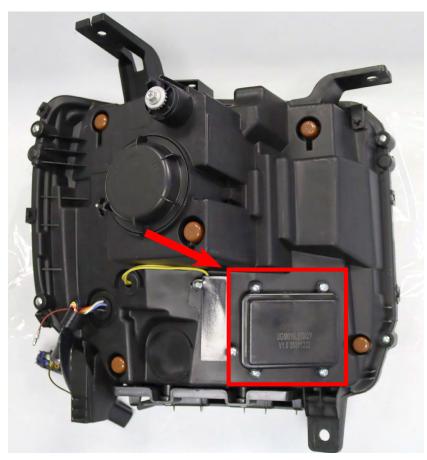

### STEP 1. AMBER SWITCH PLUGS LOCATION

Unscrew and open the rectangular cover from back of each ALPHAREX headlights

Inside of the headlight, you will find plug connectors for switching into Amber (Yellow color) DRL & Parking lights.