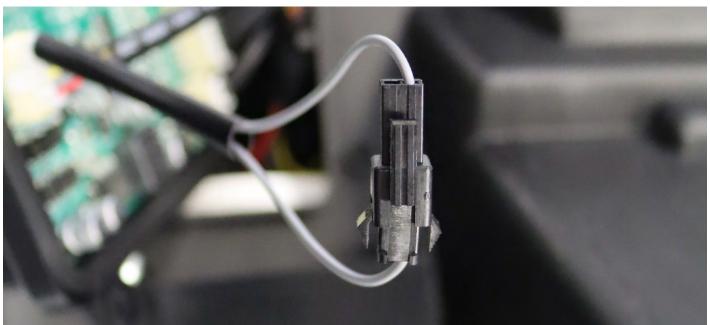

STEP 2. CONNECT THE AMBER SWITCH PLUGS

Connect the amber DRL plugs directly for each of the headlights.