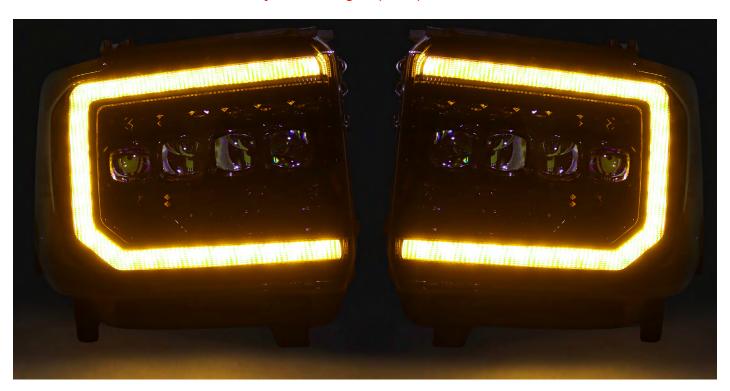

CUSTOMERS CAN CHOOSE TO SWITCH INTO AMBER (YELLOW COLOR) BASED ON THEIR PREFERENCE. <u>PLEASE NOTE: once you PLUGGED & switched into Amber, the DRL & Parking lights color will remain (Yellow color) at all times.</u>

### STEP 3. COMPLETE SWITCHING INTO AMBER DRL & PARKING LIGHTS

After plug-in the connections, please install the headlights to the vehicle.

Congratulations! You have switched into Amber (Yellow color) DRL & Parking lights.