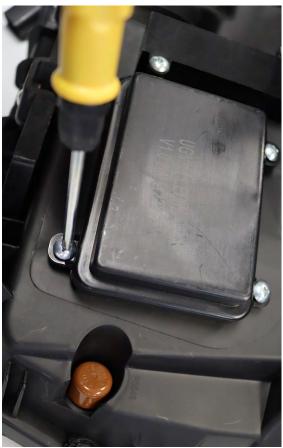

### STEP 1. AMBER SWITCH PLUGS LOCATION

Unscrew and open the rectangular cover from back of each ALPHAREX headlights

Inside of the headlight, you will find plug connectors for switching into Amber (Yellow color) DRL & Parking lights.

STEP 2. CONNECT THE AMBER SWITCH PLUGS

Connect the amber DRL plugs directly for each of the headlights.