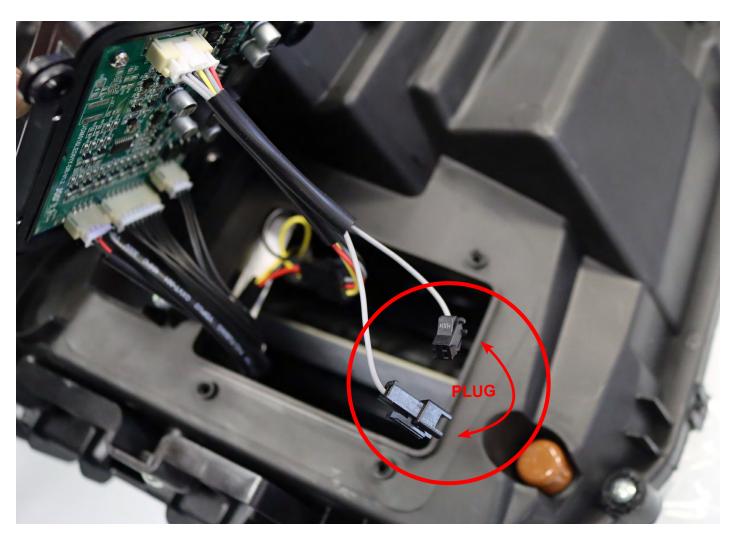

### STEP 1. AMBER SWITCH PLUGS LOCATION

Unscrew and open the rectangular cover from back of each ALPHAREX headlights

Inside of the headlight, you will find plug connectors for switching into Amber (Yellow color) DRL & Parking lights.

STEP 2. CONNECT THE AMBER SWITCH PLUGS

Connect the amber DRL plugs directly for each of the headlights.