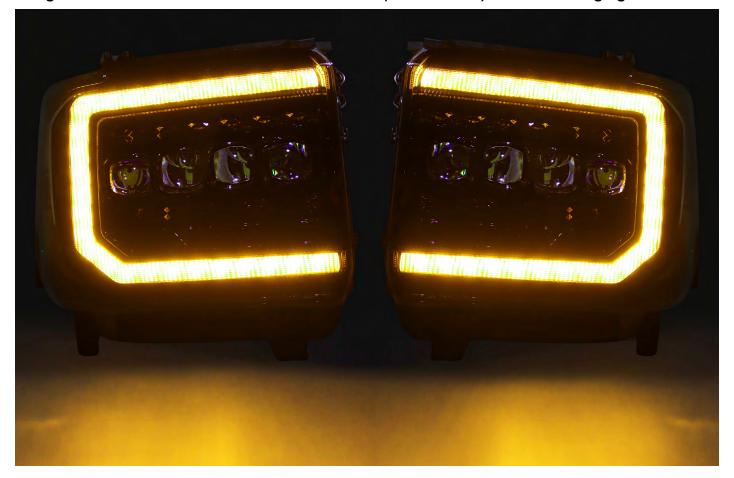

CUSTOMERS CAN CHOOSE TO SWITCH INTO AMBER (YELLOW COLOR) BASED ON THEIR PREFERENCE. <u>PLEASE NOTE: once you PLUGGED & switched into Amber, the DRL & Parking lights color will remain (Yellow color) at all times.</u>

### STEP 3. COMPLETE SWITCHING INTO AMBER DRL & PARKING LIGHTS

After plug-in the connections, please install the headlights to the vehicle.

Congratulations! You have switched into Amber (Yellow color) DRL & Parking lights.