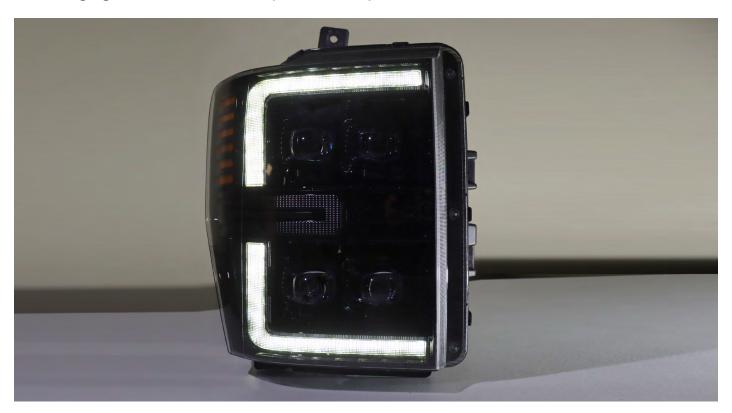

**From The product models list, the LUXX-Series and NOVA-Series** headlights for 08-10 Ford Super Duty come with optional switch plugs for Amber (Yellow color) DRL & Parking lights. **By default the DRL & Parking lights color are White from factory.** 

CUSTOMERS CAN CHOOSE TO SWITCH INTO AMBER (YELLOW COLOR) BASED ON THEIR PREFERENCE. <u>PLEASE NOTE: once you PLUGGED & switched into Amber, the DRL & Parking lights color will remain (Yellow color) at all times.</u>