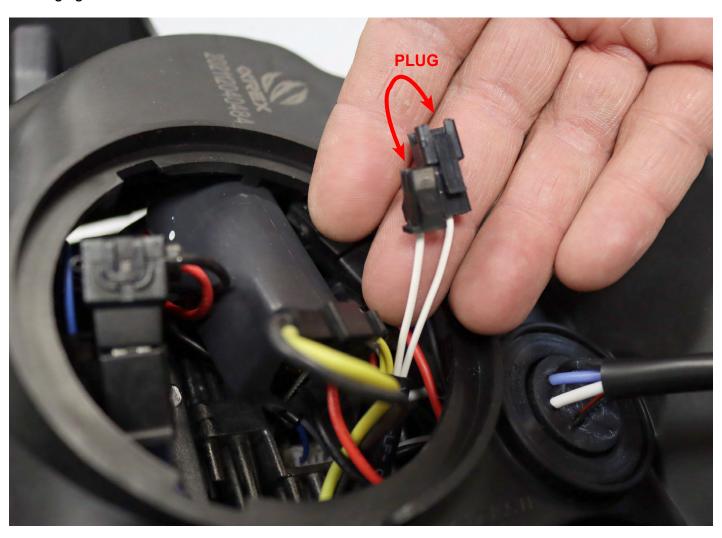

STEP 2. CONNECT THE AMBER SWITCH PLUGS

Connect the amber DRL plugs directly for each of the headlights.