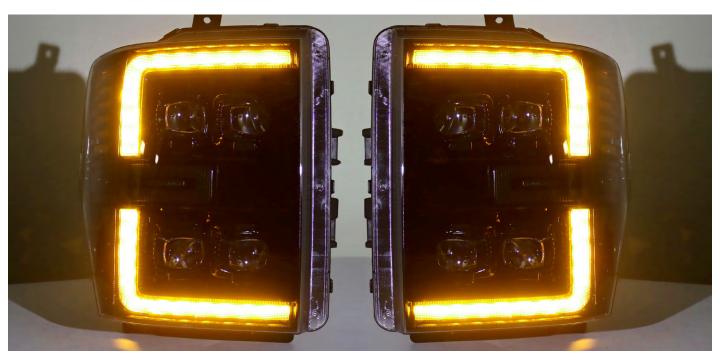

**From The product models list, the LUXX-Series and NOVA-Series** headlights for 08-10 Ford Super Duty come with optional switch plugs for Amber (Yellow color) DRL & Parking lights. **By default the DRL & Parking lights color are White from factory.** 

CUSTOMERS CAN CHOOSE TO SWITCH INTO AMBER (YELLOW COLOR) BASED ON THEIR PREFERENCE. <u>PLEASE NOTE: once you PLUGGED & switched into Amber, the DRL & Parking lights color will remain (Yellow color) at all times.</u>