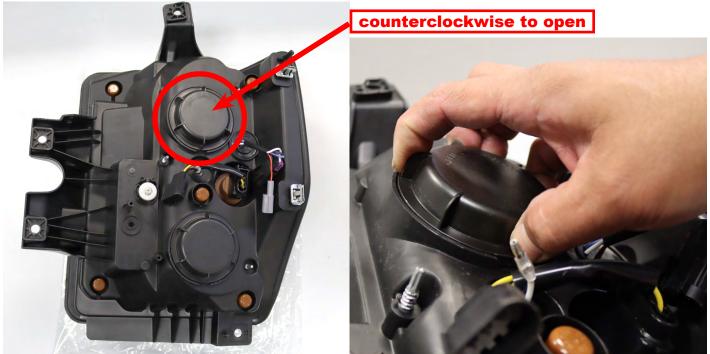

### STEP 1. AMBER SWITCH PLUGS LOCATION

Open the Low Beam dust cover from back of each ALPHAREX headlights

Inside of the headlight, you will find plug connectors for switching into Amber (Yellow color) DRL & Parking lights.