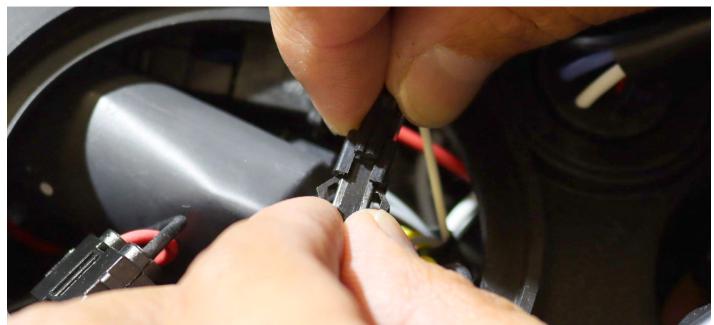

### STEP 1. AMBER SWITCH PLUGS LOCATION

Open the Low Beam dust cover from back of each ALPHAREX headlights

Inside of the headlight, you will find plug connectors for switching into Amber (Yellow color) DRL & Parking lights.

STEP 2. CONNECT THE AMBER SWITCH PLUGS

Connect the amber DRL plugs directly for each of the headlights.