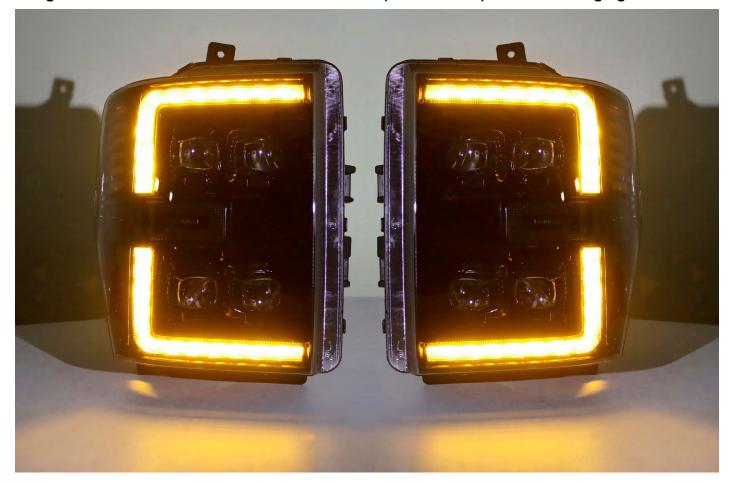

CUSTOMERS CAN CHOOSE TO SWITCH INTO AMBER (YELLOW COLOR) BASED ON THEIR PREFERENCE. <u>PLEASE NOTE: once you PLUGGED & switched into Amber, the DRL & Parking lights color will remain (Yellow color) at all times.</u>

## STEP 3. COMPLETE SWITCHING INTO AMBER DRL & PARKING LIGHTS

After plug-in the connections, please install the headlights to the vehicle.

Congratulations! You have switched into Amber (Yellow color) DRL & Parking lights.