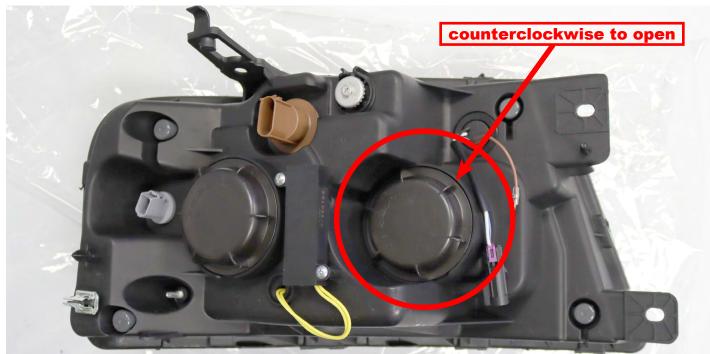

## STEP 1. AMBER SWITCH PLUGS LOCATION

Open the High Beam dust cover from back of each ALPHAREX headlights

Inside of the headlight, you will find plug connectors for switching into Amber (Yellow color) DRL & Parking lights.