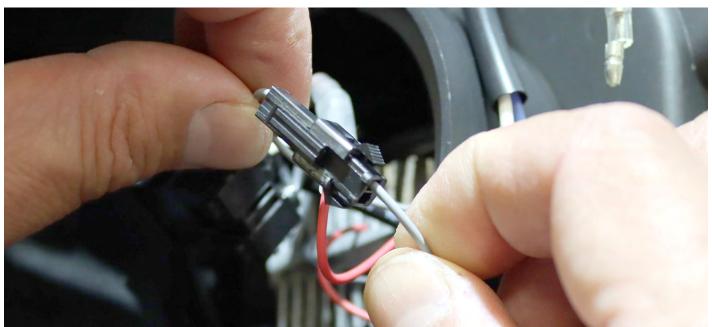

## STEP 1. AMBER SWITCH PLUGS LOCATION

Open the High Beam dust cover from back of each ALPHAREX headlights

Inside of the headlight, you will find plug connectors for switching into Amber (Yellow color) DRL & Parking lights.

STEP 2. CONNECT THE AMBER SWITCH PLUGS

Connect the amber DRL plugs directly for each of the headlights.