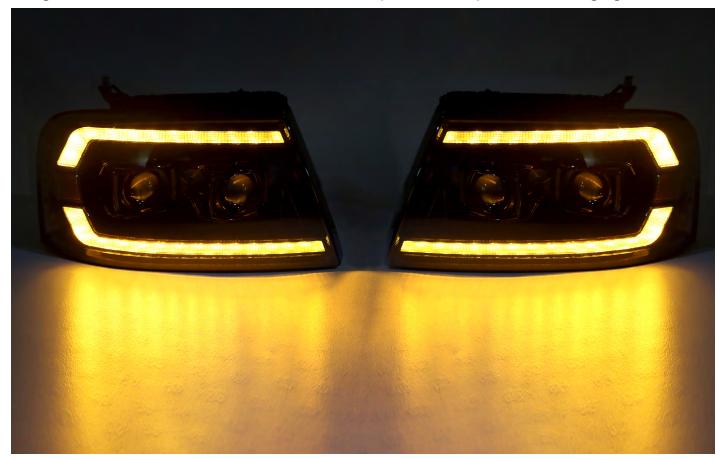

CUSTOMERS CAN CHOOSE TO SWITCH INTO AMBER (YELLOW COLOR) BASED ON THEIR PREFERENCE. <u>PLEASE NOTE: once you PLUGGED & switched into Amber, the DRL & Parking lights color will remain (Yellow color) at all times.</u>

## STEP 3. COMPLETE SWITCHING INTO AMBER DRL & PARKING LIGHTS

After plug-in the connections, please install the headlights to the vehicle.

Congratulations! You have switched into Amber (Yellow color) DRL & Parking lights.