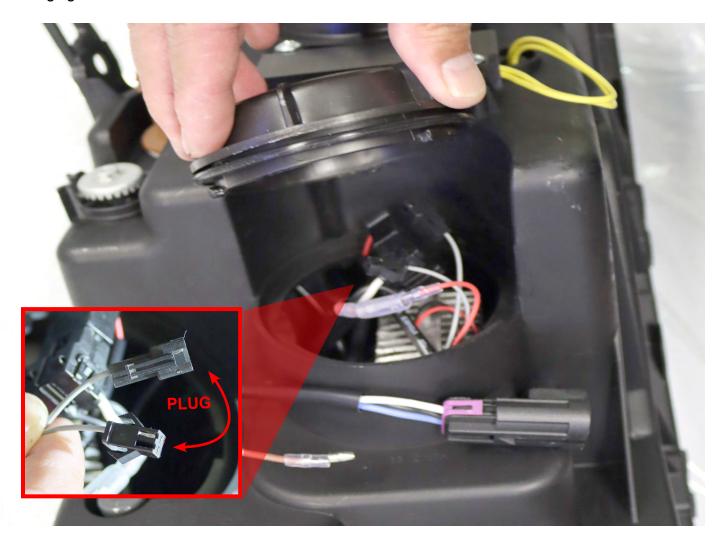

STEP 2. CONNECT THE AMBER SWITCH PLUGS

Connect the amber DRL plugs directly for each of the headlights.