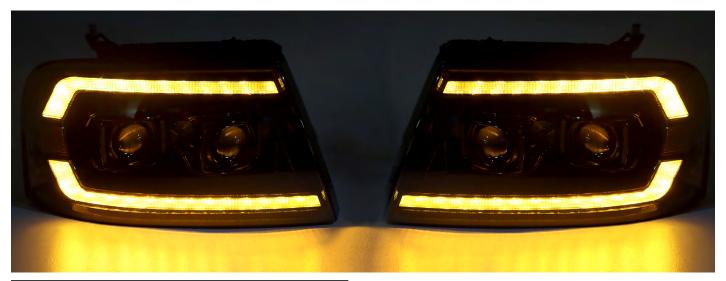

CUSTOMERS CAN CHOOSE TO SWITCH INTO AMBER (YELLOW COLOR) BASED ON THEIR PREFERENCE. <u>PLEASE NOTE: once you PLUGGED & switched into Amber, the DRL & Parking lights color will remain (Yellow color) at all times.</u>

## STEP 3. COMPLETE SWITCHING INTO AMBER DRL & PARKING LIGHTS

After plug-in the connections, please install the headlights to the vehicle.

Congratulations! You have switched into Amber (Yellow color) DRL & Parking lights.