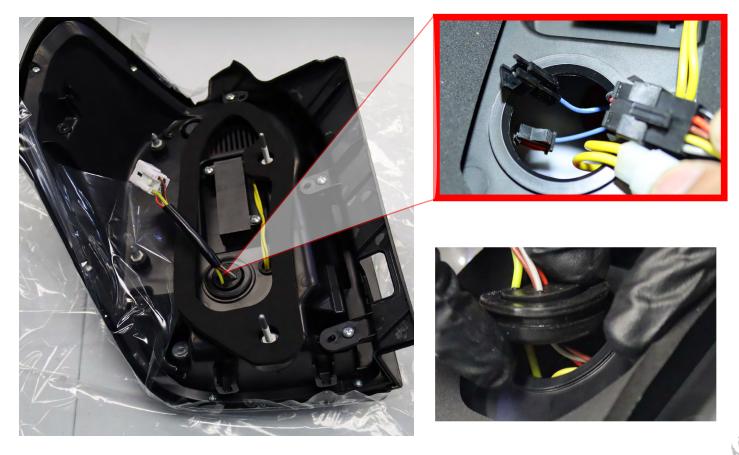

### **STEP 1. NON SEQUENTIAL PLUGS LOCATION**

From back of each ALPHAREX tail lights, you will find plug connectors for non sequential lighting. Please locate the plug connectors by opening up the seal cap.