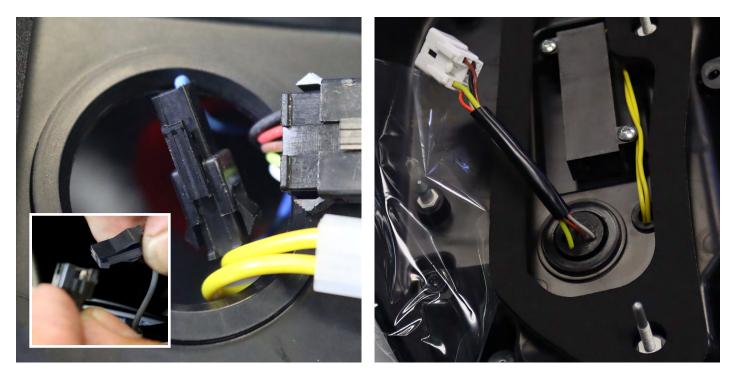

#### **STEP 2. CONNECT THE PLUGS**

Connect the plugs for each of the tail lights and close the opening with the seal.