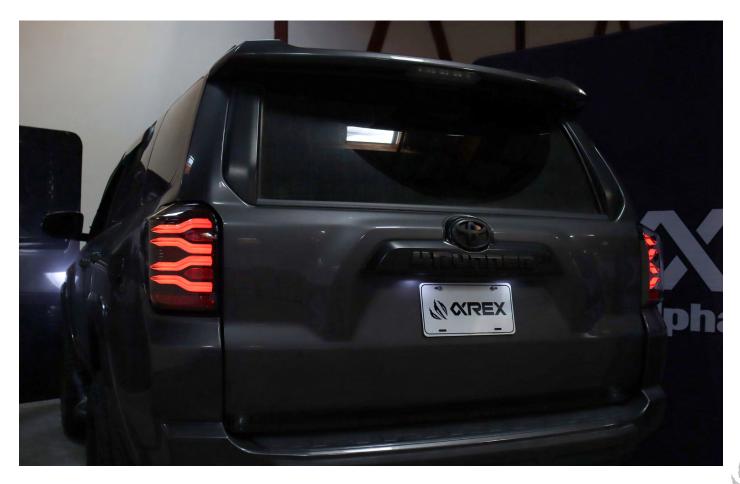

THIS INSTRUCTION GUIDE APPLIES FOR THE FOLLOWING ALPHAREX TAIL LIGHTS:

- 05-15 Toyota Tacoma LUXX-Series Tail lights
- 16-22 Toyota Tacoma LUXX-Series Tail lights
- 10-22 Toyota 4Runner LUXX-Series Tail lights

#### **STEP 3. COMPLETE NON SEQUENTIAL TURN SIGNAL LIGHTS**

Congratulations! You have dissabled the Sequential Turn Signal lights (NON SEQUENTIAL).