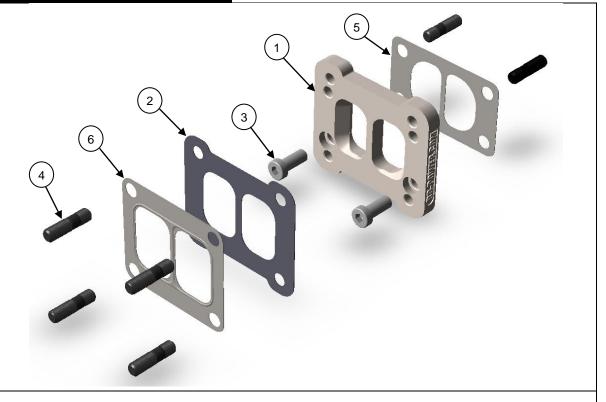

| <u>Qty</u> | <u>Description</u>     | <u>Part</u><br><u>Number</u> | <u>Item</u><br><u>No.</u> |
|------------|------------------------|------------------------------|---------------------------|
| 1          | Adapter T3-T4          | 1404201                      | 1                         |
| 1          | Adapter Plate<br>T3-T4 | 1404202                      | 2                         |
| 2          | Thin HD M10 x<br>20mm  | 1453032                      | 3                         |
| 6          | Stud                   | 1462430                      | 4                         |
| 1          | T3 Gasket              | 2405022                      | 5                         |
| 1          | T4 Gasket              | 2405157                      | 6                         |