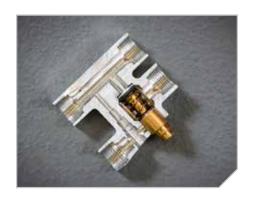

#### AFTERMARKET-FIRST

- Dorman lines for specified vehicles include thermostatic bypass valves
- Newest technology optimizes flow and operating temperature of transmission fluid