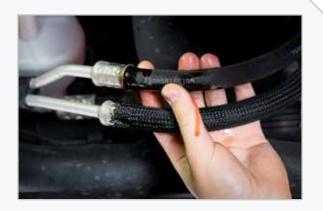

#### BARBED HOSE CRIMP CONNECTION

 Resists hose separation and leaks to prevent transmission overheating and damage

**Improved designs** – Upgraded, barbed hose crimp designs that resist separation under pressure

**Limited lifetime warranty** 