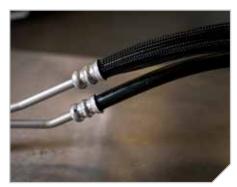

## **DORMAN** TRANSMISSION OIL COOLER LINES

Example part: **624-625**Dodge Durango 2013-11, Jeep Grand Cherokee 2013-11

# TRANSMISSION LINES LEAKING? FIX THEM RIGHT, FOR LESS.

Dorman offers hundreds of transmission oil cooler lines to help repair leaking or clogged lines and keep transmissions running properly. Our corrosion-resistant lines pass a dozen different quality checkpoints and seamlessly replace the most current OE cooler line features, such as barbed hose crimp connectors and thermostatic bypass valves. Get the original fit and performance your vehicle requires - without the original equipment costs.

#### **FACTORY DESIGN**

Transmission oil cooler lines fail when:

- Corrosion forms at connections and causes leaking
- · Line separates and leaks at connection points
- In lines equipped with a thermostatic bypass valve, a clogged or malfunctioning valve could lead to a pressure burst

#### BARBED HOSE CRIMP CONNECTION

 Resists hose separation and leaks to prevent transmission overheating and damage